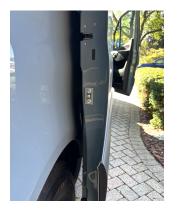

## **SPRINTER**

Side Sliding Door "passenger-side"

Side Sliding Door "passenger-side" Housing Location

Side Sliding Door "C Pillar" Strike Plate Location