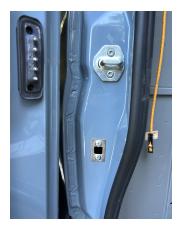

## 0

Align factory bolt in this hole.

TEMPLATE GUIDE **Vehicle: Sprinter** 

Door: Side Sliding Door "passenger-side"

Mark this spot for drilling the 7/8" housing hole.

## **SPRINTER**

Side Sliding Door "passenger-side"

Side Sliding Door "passenger-side" Housing Location

Side Sliding Door "C Pillar" Strike Plate Location