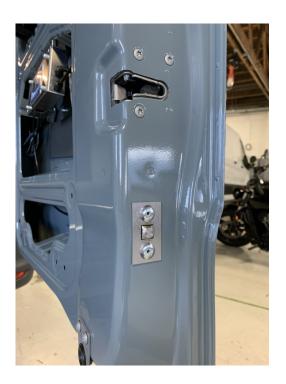

## TEMPLATE GUIDE Vehicle: SPRINTER

Door: Front Cab Door "passenger-side"

Mark this spot for drilling the 7/8" housing hole.

## **SPRINTER**

Front Cab Door "passenger-side"

Front Cab Door "passenger-side"
Housing Location

CUT ALONG DASHED LINES AND CIRCLE

The templates are provided as a guide to help with the installation process. Once the template is printed, measure the 2-inch ruler on the printed page to ensure it is in the correct proportion. The templates were created based on late-model vans and may not fit your vehicle. We encourage you to review the provided photos of your specific van on our website. Be sure to measure twice and drill once, but only after checking that there are no obstructions behind the drilling location. Thunderbolt Locks, Inc. takes no responsibility for drilling holes in the wrong locations or for unforeseen damage. Only use the templates if you understand and are in agreement.

Align this edge of the template with the edge of the door.