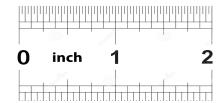

## **RAM ProMaster**

Front Cab Door "passenger-side"

Front Cab Door "passenger-side" Housing Location

Front Cab Door "pasenger-side Strike Plate Location B-Pillar

CUT ALONG DASHED LINES AND CIRCLES

The templates are provided as a guide to help with the installation process. Once the template is printed, measure the 2-inch ruler on the printed page to ensure it is in the correct proportion. The templates were created based on late-model vans and may not fit your vehicle. We encourage you to review the provided photos of your specific van on our website. Be sure to measure twice and drill once, but only after checking that there are no obstructions behind the drilling location. Thunderbolt Locks, Inc. takes no responsibility for drilling holes in the wrong locations or for unforeseen damage. Only use the templates if you understand and are in agreement.