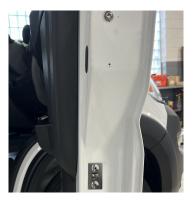

Align TOP of this Template 3" DOWN from the "center" of the "lowest" Factory Bolt like example demonstrated here **Factory Bolt Template TEMPLATE GUIDE Vehicle: ProMaster** Align this edge of the template with the edge of the door. **Door: Front Cab Door** "passenger-side" Mark this spot for drilling the 7/8" housing hole.

## **RAM ProMaster**

Front Cab Door "passenger-side"

Front Cab Door "passenger-side" Housing Location

Front Cab Door "pasenger-side Strike Plate Location B-Pillar

CUT ALONG DASHED LINES AND CIRCLES

The templates are provided as a guide to help with the installation process. Once the template is printed, measure the 2-inch ruler on the printed page to ensure it is in the correct proportion. The templates were created based on late-model vans and may not fit your vehicle. We encourage you to review the provided photos of your specific van on our website. Be sure to measure twice and drill once, but only after checking that there are no obstructions behind the drilling location. Thunderbolt Locks, Inc. takes no responsibility for drilling holes in the wrong locations or for unforeseen damage. Only use the templates if you understand and are in agreement.