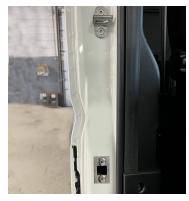

## **RAM ProMaster**

Front Cab Door "passenger-side"

Front Cab Door "passenger-side" Housing Location

Front Cab Door "pasenger-side Strike Plate Location B-Pillar

CUT ALONG DASHED LINES AND CIRCLES

The templates are provided as a guide to help with the installation process. Once the template is printed, measure the 2-inch ruler on the printed page to ensure it is in the correct proportion. The templates were created based on late-model vans and may not fit your vehicle. We encourage you to review the provided photos of your specific van on our website. Be sure to measure twice and drill once, but only after checking that there are no obstructions behind the drilling location. Thunderbolt Locks, Inc. takes no responsibility for drilling holes in the wrong locations or for unforeseen damage. Only use the templates if you understand and are in agreement.