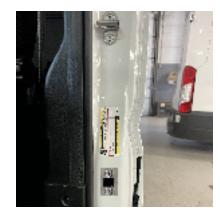

Align TOP of this Template 3" DOWN from the "center" of the "lowest" Factory Bolt like example demonstrated here

Template

TEMPLATE GUIDE Vehicle: ProMaster

Door: Front Cab Door "driver-side"

Mark this spot for drilling the 7/8" housing hole.

RAM ProMaster

Front Cab Door "driver-side"

Front Cab Door "driver-side" Housing Location

Front Cab Door "driver-side Strike Plate Location B-Pillar

CUT ALONG DASHED LINES AND CIRCLES

The templates are provided as a guide to help with the installation process. Once the template is printed, measure the 2-inch ruler on the printed page to ensure it is in the correct proportion. The templates were created based on late-model vans and may not fit your vehicle. We encourage you to review the provided photos of your specific van on our website. Be sure to measure twice and drill once, but only after checking that there are no obstructions behind the drilling location. Thunderbolt Locks, Inc. takes no responsibility for drilling holes in the wrong locations or for unforeseen damage. Only use the templates if you understand and are in agreement.

Align this edge of the template with the edge of the door.

8/2023