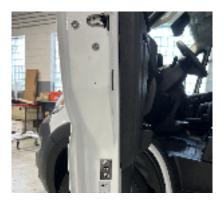

Align TOP of this Template 3" DOWN from the "center" of the "lowest" Factory Bolt like example demonstrated here

Template

TEMPLATE GUIDE Vehicle: ProMaster

Door: Front Cab Door "driver-side"

Mark this spot for drilling the 7/8" housing hole.

RAM ProMaster

Front Cab Door "driver-side"

Front Cab Door "driver-side" Housing Location

Front Cab Door "driver-side Strike Plate Location B-Pillar

CUT ALONG DASHED LINES AND CIRCLES

The templates are provided as a guide to help with the installation process. Once the template is printed, measure the 2-inch ruler on the printed page to ensure it is in the correct proportion. The templates were created based on late-model vans and may not fit your vehicle. We encourage you to review the provided photos of your specific van on our website. Be sure to measure twice and drill once, but only after checking that there are no obstructions behind the drilling location. Thunderbolt Locks, Inc. takes no responsibility for drilling holes in the wrong locations or for unforeseen damage. Only use the templates if you understand and are in agreement.