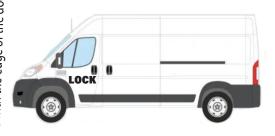

Align TOP of this Template 3" DOWN from the "center" of the "lowest" Factory Bolt like example demonstrated here

Template

TEMPLATE GUIDE Vehicle: ProMaster

Door: Front Cab Door "driver-side"

Mark this spot for drilling the 7/8" housing hole.

RAM ProMaster

Front Cab Door "driver-side"

Front Cab Door "driver-side" Housing Location

Front Cab Door "driver-side Strike Plate Location B-Pillar

CUT ALONG DASHED LINES AND CIRCLES

The templates are provided as a guide to help with the installation process. Once the template is printed, measure the 2-inch ruler on the printed page to ensure it is in the correct proportion. The templates were created based on late-model vans and may not fit your vehicle. We encourage you to review the provided photos of your specific van on our website. Be sure to measure twice and drill once, but only after checking that there are no obstructions behind the drilling location. Thunderbolt Locks, Inc. takes no responsibility for drilling holes in the wrong locations or for unforeseen damage. Only use the templates if you understand and are in agreement.