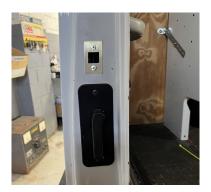

Rear Swing Door "Passenger-side"

Rear Swing Door "passenger-side" Housing Location

Rear Swing Door "driver-side" Strike Plate Location

The templates are provided as a guide to help with the installation process. Once the template is printed, measure the 2-inch ruler on the printed page to ensure it is in the correct proportion. The templates were created based on late-model vans and may not fit your vehicle. We encourage you to review the provided photos of your specific van on our website. Be sure to measure twice and drill once, but only after checking that there are no obstructions behind the drilling location. Thunderbolt Locks, Inc. takes no responsibility for drilling holes in the wrong locations or for unforeseen damage. Only use the templates if you understand and are in agreement.