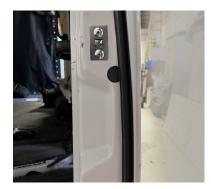

Rear Swing Door "Passenger-side"

Rear Swing Door "passenger-side" Housing Location

Rear Swing Door "driver-side" Strike Plate Location

The templates are provided as a guide to help with the installation process. Once the template is printed, measure the 2-inch ruler on the printed page to ensure it is in the correct proportion. The templates were created based on late-model vans and may not fit your vehicle. We encourage you to review the provided photos of your specific van on our website. Be sure to measure twice and drill once, but only after checking that there are no obstructions behind the drilling location. Thunderbolt Locks, Inc. takes no responsibility for drilling holes in the wrong locations or for unforeseen damage. Only use the templates if you understand and are in agreement.