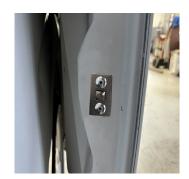

## Nissan NV2500 (1500)

**Side Sliding Door** "passenger-side"

**Side Sliding Door** "passenger-side" **Housing Location** 

**Side Sliding Door** "passenger-side" **C-Pillar Strike Plate Bracket Location** 

**TEMPLATE GUIDE Vehicle: Nissan** 

NV2500 / NV1500

**Door: Side Sliding Door** "passenger-side"

Mark this spot for drilling the 7/8" housing hole.

Align this edge of the template with the edge of the door.