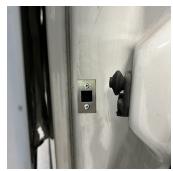

## Nissan NV2500 (1500)

**Side Sliding Door** "passenger-side"

**Side Sliding Door** "passenger-side" **Housing Location** 

**Side Sliding Door** "passenger-side" **C-Pillar Strike Plate Bracket Location** 