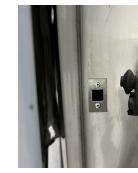

## Nissan NV2500 (1500)

**Side Sliding Door** "passenger-side"

**Side Sliding Door** "passenger-side" **Housing Location** 

**Side Sliding Door** "passenger-side" **C-Pillar Strike Plate Bracket Location** 