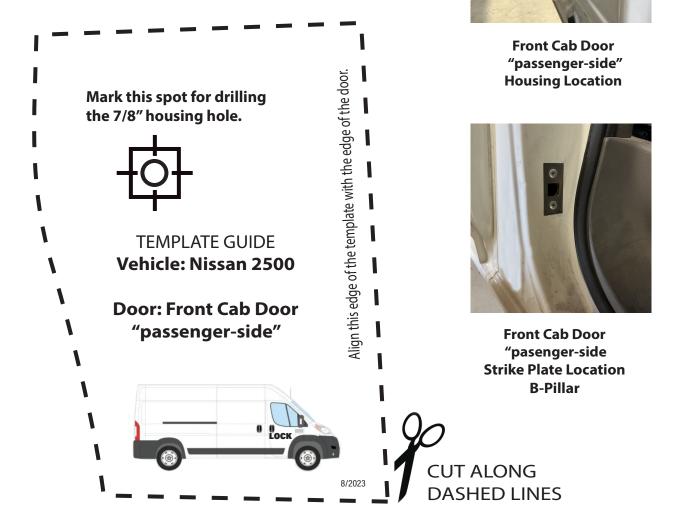

## Nissan NV2500 (1500)

Front Cab Door "passenger-side"

The templates are provided as a guide to help with the installation process. Once the template is printed, measure the 2-inch ruler on the printed page to ensure it is in the correct proportion. The templates were created based on late-model vans and may not fit your vehicle. We encourage you to review the provided photos of your specific van on our website. Be sure to measure twice and drill once, but only after checking that there are no obstructions behind the drilling location. Thunderbolt Locks, Inc. takes no responsibility for drilling holes in the wrong locations or for unforeseen damage. Only use the templates if you understand and are in agreement.