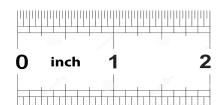

## Nissan NV2500 (1500)

Front Cab Door "passenger-side"

The templates are provided as a guide to help with the installation process. Once the template is printed, measure the 2-inch ruler on the printed page to ensure it is in the correct proportion. The templates were created based on late-model vans and may not fit your vehicle. We encourage you to review the provided photos of your specific van on our website. Be sure to measure twice and drill once, but only after checking that there are no obstructions behind the drilling location. Thunderbolt Locks, Inc. takes no responsibility for drilling holes in the wrong locations or for unforeseen damage. Only use the templates if you understand and are in agreement.