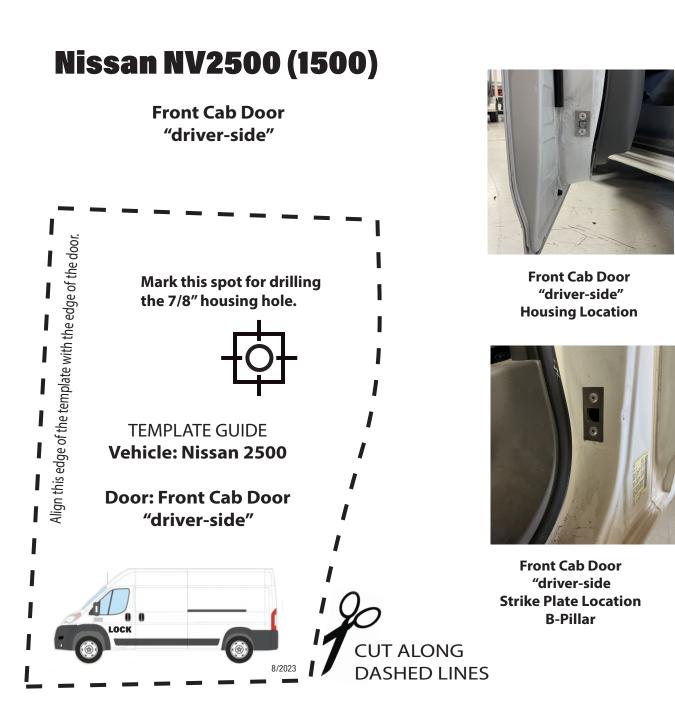

The templates are provided as a guide to help with the installation process. Once the template is printed, measure the 2-inch ruler on the printed page to ensure it is in the correct proportion. The templates were created based on late-model vans and may not fit your vehicle. We encourage you to review the provided photos of your specific van on our website. Be sure to measure twice and drill once, but only after checking that there are no obstructions behind the drilling location. Thunderbolt Locks, Inc. takes no responsibility for drilling holes in the wrong locations or for unforeseen damage. Only use the templates if you understand and are in agreement.