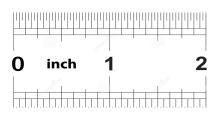

The templates are provided as a guide to help with the installation process. Once the template is printed, measure the 2-inch ruler on the printed page to ensure it is in the correct proportion. The templates were created based on late-model vans and may not fit your vehicle. We encourage you to review the provided photos of your specific van on our website. Be sure to measure twice and drill once, but only after checking that there are no obstructions behind the drilling location. Thunderbolt Locks, Inc. takes no responsibility for drilling holes in the wrong locations or for unforeseen damage. Only use the templates if you understand and are in agreement.