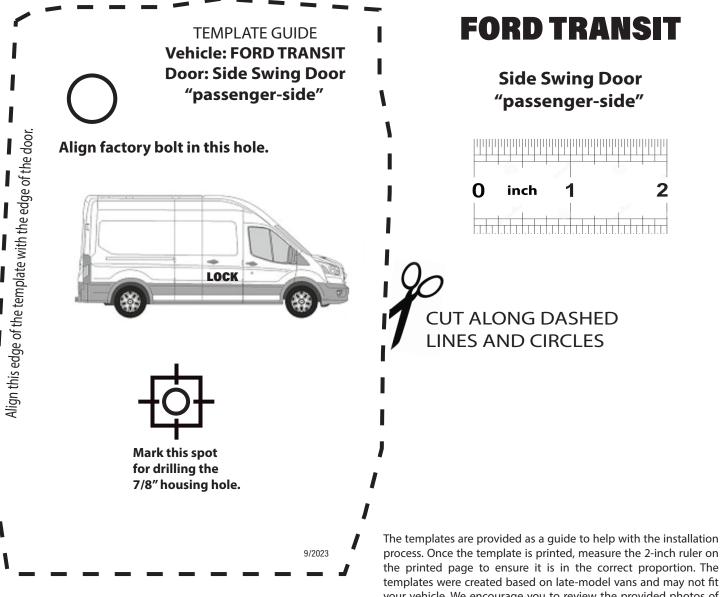

process. Once the template is printed, measure the 2-inch ruler on the printed page to ensure it is in the correct proportion. The templates were created based on late-model vans and may not fit your vehicle. We encourage you to review the provided photos of your specific van on our website. Be sure to measure twice and drill once, but only after checking that there are no obstructions behind the drilling location. Thunderbolt Locks, Inc. takes no responsibility for drilling holes in the wrong locations or for unforeseen damage. Only use the templates if you understand and are in agreement.