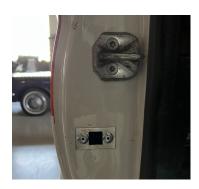

Side Swing Door "passenger-side" Strike Plate Location

Side Swing Door "passenger-side" Housing Location