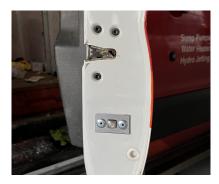

Side Swing Door "passenger-side" Strike Plate Location

Side Swing Door "passenger-side" Housing Location