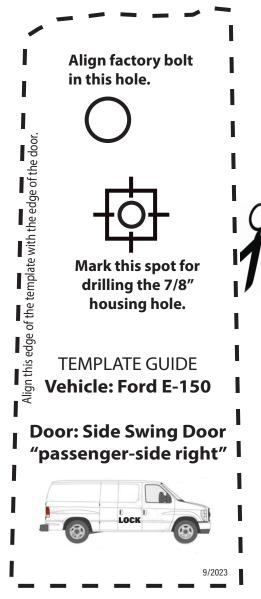

## **FORD E150**

Side Swing Door "passenger-side"

**CUT ALONG** 

**DASHED LINES** 

**AND CIRCLES** 

Side Swing Door "passenger-side right" Housing Location

Side Swing Door "passenger-side left" Strike Plate Bracket Location

The templates are provided as a guide to help with the installation process. Once the template is printed, measure the 2-inch ruler on the printed page to ensure it is in the correct proportion. The templates were created based on late-model vans and may not fit your vehicle. We encourage you to review the provided photos of your specific van on our website. Be sure to measure twice and drill once, but only after checking that there are no obstructions behind the drilling location. Thunderbolt Locks, Inc. takes no responsibility for drilling holes in the wrong locations or for unforeseen damage. Only use the templates if you understand and are in agreement.