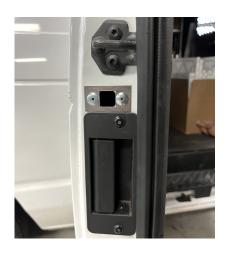

## **FORD E150**

Side Swing Door "passenger-side"

**CUT ALONG** 

**DASHED LINES** 

**AND CIRCLES** 

Side Swing Door "passenger-side right" Housing Location

Side Swing Door "passenger-side left" Strike Plate Bracket Location

The templates are provided as a guide to help with the installation process. Once the template is printed, measure the 2-inch ruler on the printed page to ensure it is in the correct proportion. The templates were created based on late-model vans and may not fit your vehicle. We encourage you to review the provided photos of your specific van on our website. Be sure to measure twice and drill once, but only after checking that there are no obstructions behind the drilling location. Thunderbolt Locks, Inc. takes no responsibility for drilling holes in the wrong locations or for unforeseen damage. Only use the templates if you understand and are in agreement.