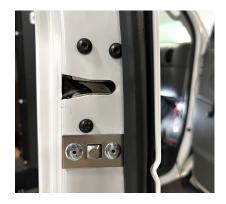

## **FORD E150**

Side Swing Door "passenger-side"

**CUT ALONG** 

**DASHED LINES** 

**AND CIRCLES** 

Side Swing Door "passenger-side right" Housing Location

Side Swing Door "passenger-side left" Strike Plate Bracket Location

The templates are provided as a guide to help with the installation process. Once the template is printed, measure the 2-inch ruler on the printed page to ensure it is in the correct proportion. The templates were created based on late-model vans and may not fit your vehicle. We encourage you to review the provided photos of your specific van on our website. Be sure to measure twice and drill once, but only after checking that there are no obstructions behind the drilling location. Thunderbolt Locks, Inc. takes no responsibility for drilling holes in the wrong locations or for unforeseen damage. Only use the templates if you understand and are in agreement.