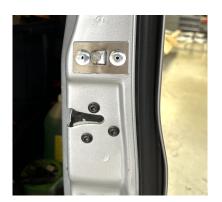

## **Chevy Express**

Side Swing Door "passenger-side"

Align this edge of the template with the edge of the door.

8/2023

Side Swing Door "passenger-side" closest to front Housing Location

Side Swing Door "passenger-side" closest to back Strike Plate Location

CUT ALONG DASHED LINES AND CIRCLES

The templates are provided as a guide to help with the installation process. Once the template is printed, measure the 2-inch ruler on the printed page to ensure it is in the correct proportion. The templates were created based on late-model vans and may not fit your vehicle. We encourage you to review the provided photos of your specific van on our website. Be sure to measure twice and drill once, but only after checking that there are no obstructions behind the drilling location. Thunderbolt Locks, Inc. takes no responsibility for drilling holes in the wrong locations or for unforeseen damage. Only use the templates if you understand and are in agreement.