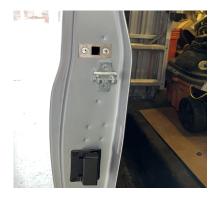

## **Chevy Express**

Side Swing Door "passenger-side"

Align this edge of the template with the edge of the door.

8/2023

Side Swing Door "passenger-side" closest to front Housing Location

Side Swing Door "passenger-side" closest to back Strike Plate Location

CUT ALONG DASHED LINES AND CIRCLES

The templates are provided as a guide to help with the installation process. Once the template is printed, measure the 2-inch ruler on the printed page to ensure it is in the correct proportion. The templates were created based on late-model vans and may not fit your vehicle. We encourage you to review the provided photos of your specific van on our website. Be sure to measure twice and drill once, but only after checking that there are no obstructions behind the drilling location. Thunderbolt Locks, Inc. takes no responsibility for drilling holes in the wrong locations or for unforeseen damage. Only use the templates if you understand and are in agreement.