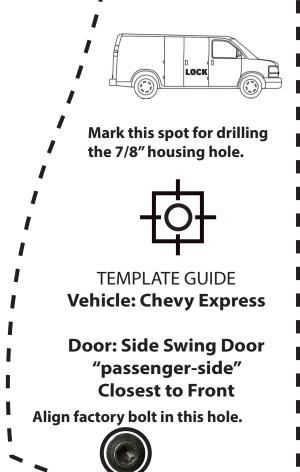

## **Chevy Express**

Side Swing Door "passenger-side"

Align this edge of the template with the edge of the door.

8/2023

Side Swing Door "passenger-side" closest to front Housing Location

Side Swing Door "passenger-side" closest to back Strike Plate Location

CUT ALONG DASHED LINES AND CIRCLES

The templates are provided as a guide to help with the installation process. Once the template is printed, measure the 2-inch ruler on the printed page to ensure it is in the correct proportion. The templates were created based on late-model vans and may not fit your vehicle. We encourage you to review the provided photos of your specific van on our website. Be sure to measure twice and drill once, but only after checking that there are no obstructions behind the drilling location. Thunderbolt Locks, Inc. takes no responsibility for drilling holes in the wrong locations or for unforeseen damage. Only use the templates if you understand and are in agreement.