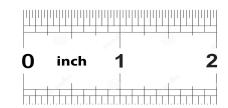

中

Mark this spot for drilling the 7/8" housing hole.

8/2023

CUT ALONG DASHED LINES

The templates are provided as a guide to help with the installation process. Once the template is printed, measure the 2-inch ruler on the printed page to ensure it is in the correct proportion. The templates were created based on late-model vans and may not fit your vehicle. We encourage you to review the provided photos of your specific van on our website. Be sure to measure twice and drill once, but only after checking that there are no obstructions behind the drilling location. Thunderbolt Locks, Inc. takes no responsibility for drilling holes in the wrong locations or for unforeseen damage. Only use the templates if you understand and are in agreement.