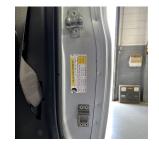

## **Chevy Express**

Front Cab Door "driver-side"

**TEMPLATE GUIDE** 

**Vehicle: Chevy Express** 

Front Cab Door "driver-side" Housing Location

Front Cab Door "driver-side Raised Strike Bracket Location B-Pillar

中

Mark this spot for drilling the 7/8" housing hole.

8/2023

CUT ALONG DASHED LINES

The templates are provided as a guide to help with the installation process. Once the template is printed, measure the 2-inch ruler on the printed page to ensure it is in the correct proportion. The templates were created based on late-model vans and may not fit your vehicle. We encourage you to review the provided photos of your specific van on our website. Be sure to measure twice and drill once, but only after checking that there are no obstructions behind the drilling location. Thunderbolt Locks, Inc. takes no responsibility for drilling holes in the wrong locations or for unforeseen damage. Only use the templates if you understand and are in agreement.