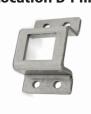

## **Chevy Express**

Front Cab Door "driver-side"

**TEMPLATE GUIDE** 

**Vehicle: Chevy Express** 

Front Cab Door "driver-side" Housing Location

Front Cab Door "driver-side Raised Strike Bracket Location B-Pillar