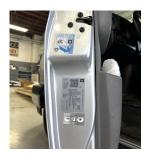

## **Chevy Express**

Front Cab Door "driver-side"

**TEMPLATE GUIDE** 

**Vehicle: Chevy Express** 

Front Cab Door "driver-side" Housing Location

Front Cab Door "driver-side Raised Strike Bracket Location B-Pillar

中

Mark this spot for drilling the 7/8" housing hole.

8/2023

CUT ALONG DASHED LINES

The templates are provided as a guide to help with the installation process. Once the template is printed, measure the 2-inch ruler on the printed page to ensure it is in the correct proportion. The templates were created based on late-model vans and may not fit your vehicle. We encourage you to review the provided photos of your specific van on our website. Be sure to measure twice and drill once, but only after checking that there are no obstructions behind the drilling location. Thunderbolt Locks, Inc. takes no responsibility for drilling holes in the wrong locations or for unforeseen damage. Only use the templates if you understand and are in agreement.